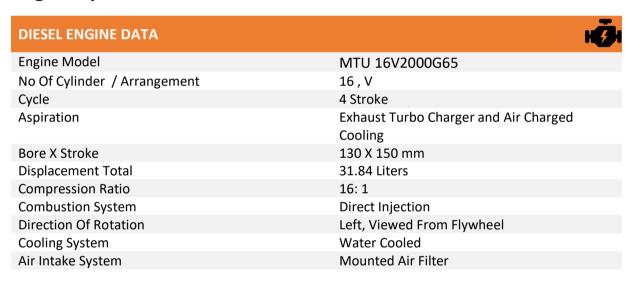

## **GM 1000**





#### **Engine Specifications**











### **GM 1000**

| Rating<br>50 Hz (1500 RPM) | KVA  | KW  |
|----------------------------|------|-----|
| Continuous (C)             |      |     |
| Prime (P)                  | 1000 | 800 |
| Standby (S)                | 1100 | 880 |

| LUBRICATING SYSTEM                      |            |
|-----------------------------------------|------------|
| Engine Oil Capacity, Initial Filling    | 102 Liters |
| Oil Pan Capacity, Dipstick<br>Mark Min. | 69 Liters  |
| Oil Pan Capacity, Dipstick<br>Mark Max. | 92 Liters  |

| ELECTRICAL EQUIPMENT                       | <b>9</b> |
|--------------------------------------------|----------|
| Starter, Rated Voltage                     | 24V      |
| Starter, Rated Voltage                     | 9.5 kw   |
| Starter, Power Requirement Max