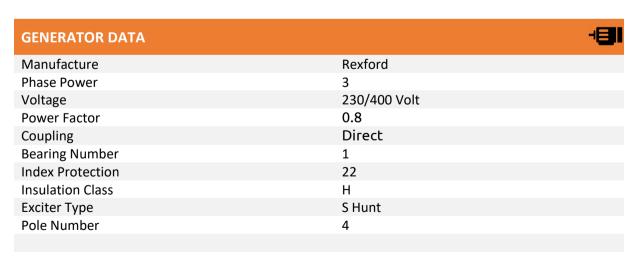

| ELECTRICAL EQUIPMENT                       | <b>9</b> |
|--------------------------------------------|----------|
| Starter, Rated Voltage                     | 24V      |
| Starter, Rated Voltage                     | 9.5 kw   |
| Starter, Power Requirement Max             | 1600 A   |
| Starter, Power Requirement At Firing Speed | 800 A    |
|                                            |          |