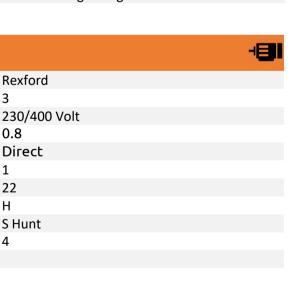

#### **GENERATOR DATA**

Manufacture Phase Power Voltage Power Factor Coupling Bearing Number Index Protection Insulation Class Exciter Type Pole Number MTU 18V2000G26F 18, V 4 Stroke Turbocharger 135 X 156 mm 40.2 Liters 17.5: 1 Common Rail Fuel Injection Anti Clockwise Viewed On Flywheel Mechanical Radiator Standard Single Stage Air Filter