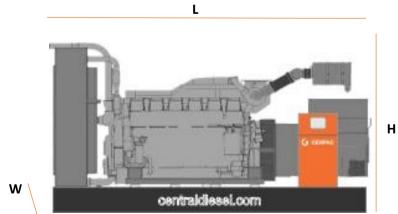

## Weight & Dimensions

| DIMENSION |    | OPEN | SILENT |
|-----------|----|------|--------|
| Length    | mm | 5040 | 6058   |
| Width     | mm | 1990 | 2438   |
| Height    | mm | 2200 | 2591   |
| Weight    | Kg | 8200 | 10600  |