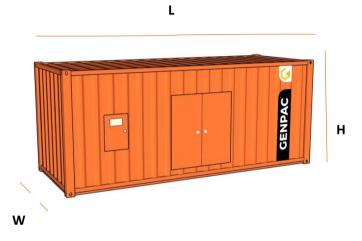

## Weight & Dimensions

| DIMENSION |    | OPEN | SILENT |
|-----------|----|------|--------|
| Length    | mm | 5040 | 6058   |
| Width     | mm | 1990 | 2438   |
| Height    | mm | 2200 | 2591   |
| Weight    | Kg | 8200 | 10600  |