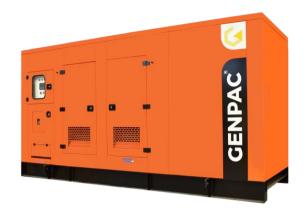

### Weight & Dimensions

| DIMENSION |    | OPEN | SILENT |
|-----------|----|------|--------|
| Length    | mm | 4700 | 6058   |
| Width     | mm | 2070 | 2100   |
| Height    | mm | 2420 | 3400   |
| Weight    | Kg | 8892 | 11292  |