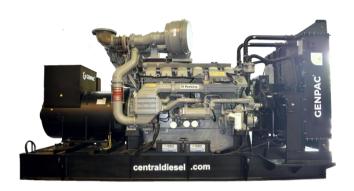

## **GP 1000**

### **Engine Specifications**

| DIESEL ENGINE DATA           | HØI                                       |
|------------------------------|-------------------------------------------|
| Engine Model                 | Perkins 4008-TAG2                         |
| No Of Cylinder / Arrangement | 8 , Vertical In-Line                      |
| Cycle                        | 4 Stroke                                  |
| Aspiration                   | Turbocharged And Air To Air Charge Cooled |
| Bore X Stroke                | 160 x 190 mm                              |
| Displacement Total           | 30.5 liters                               |
| Compression Ratio            | 13.6: 1                                   |
| Combustion System            | Direct injection                          |
| Direction Of Rotation        | Anti Clockwise Viewed On Flywheel         |
| Cooling System               | Water Cooled                              |
| Air Intake System            | Mounted Air Filters And Turbochargers     |

## **GP 1000**

| Rating<br>50 Hz (1500 RPM) | KVA  | KW  |
|----------------------------|------|-----|
| Continuous (C)             |      |     |
| Prime (P)                  | 1000 | 800 |
| Standby (S)                | 1100 | 880 |