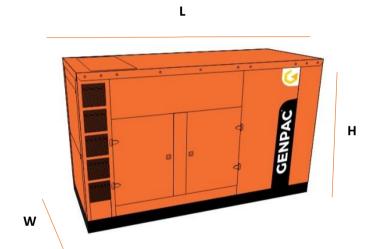

### Weight & Dimensions

| DIMENSION |    | OPEN | SILENT |
|-----------|----|------|--------|
| Length    | mm | 4700 | 6058   |
| Width     | mm | 2070 | 2100   |
| Height    | mm | 2420 | 3400   |
| Weight    | Kg | 8892 | 11292  |