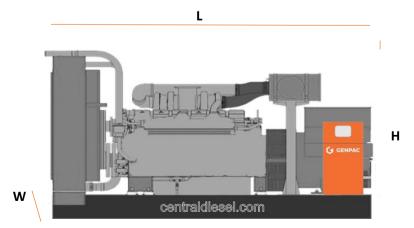

### Weight & Dimensions

| DIMENSION |    | OPEN | SILENT |
|-----------|----|------|--------|
| Length    | mm | 4700 | 6058   |
| Width     | mm | 2070 | 2100   |
| Height    | mm | 2420 | 3400   |
| Weight    | Kg | 8892 | 11292  |