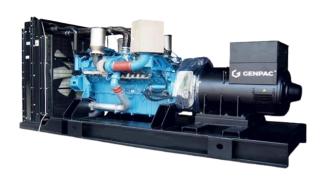

# **GP 100**

### Weight & Dimensions

| DIMENSION |    | OPEN | SILENT |
|-----------|----|------|--------|
| Length    | mm | 2100 | 2500   |
| Width     | mm | 815  | 1100   |
| Height    | mm | 1310 | 1400   |
| Weight    | Kg | 1103 | 1589   |