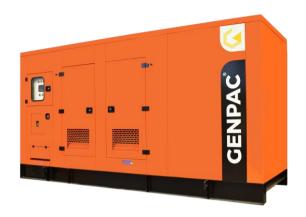

# **GP 100**

### Weight & Dimensions

| DIMENSION |    | OPEN | SILENT |
|-----------|----|------|--------|
| Length    | mm | 2100 | 2500   |
| Width     | mm | 815  | 1100   |
| Height    | mm | 1310 | 1400   |
| Weight    | Kg | 1103 | 1589   |