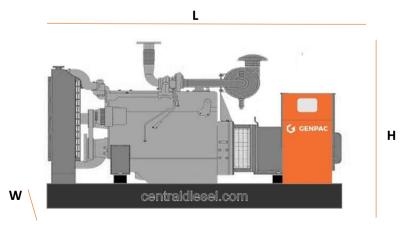

### Weight & Dimensions

| DIMENSION |    | OPEN | SILENT |
|-----------|----|------|--------|
| Length    | mm | 2100 | 2500   |
| Width     | mm | 815  | 1100   |
| Height    | mm | 1310 | 1400   |
| Weight    | Kg | 1103 | 1589   |