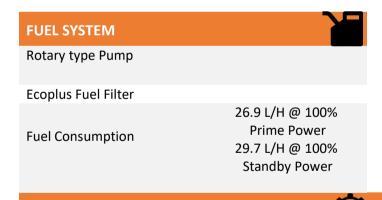

| 1            |  |
| Index Protection | 23           |  |
| Insulation Class | Н            |  |
| Exciter Type     | S Hunt       |  |
| Pole Number      | 4            |  |
|                  |              |  |







### **GP 100**

| Rating<br>50 Hz (1500 RPM) | KVA | KW |
|----------------------------|-----|----|
| Continuous (C)             |     |    |
| Prime (P)                  | 100 | 80 |
| Standby (S)                | 110 | 88 |

| LUBRICATING SYSTEM               |          |
|----------------------------------|----------|
| Spin-on full flow lub oil filter |          |
| Wet steel sump with filler       |          |
| and dipstick                     |          |
| Total Lubrication Capacity       | 8 Liters |

# Low Oil Pressure High Water Temperature and Overspeed









12 volt Electronic Shut Off Solenoid (ESOS) energised to run
12 volt starter motor and 12 volt 65 amp alternator with DC output
Glow Plug Cold Start Aid

**ELECTRICAL EQUIPMENT** 



## **GP 100**

### Weight & Dimensions

| DIMENSION |    | OPEN | SILENT |
|-----------|----|------|--------|
| Length    | mm | 2100 | 2500   |
| Width     | mm | 815  | 1100   |
| Height    | mm | 1310 | 1400   |
| Weight    | Kg | 1103 | 1589   |

L