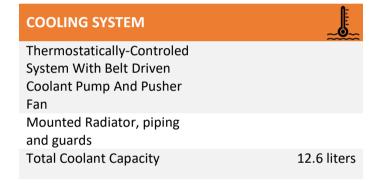

er   | 1            |  |
| Index Protection | 23           |  |
| Insulation Class | Н            |  |
| Exciter Type     | S Hunt       |  |
| Pole Number      | 4            |  |
|                  |              |  |







### **GP 100**

| Rating<br>50 Hz (1500 RPM) | KVA | KW |
|----------------------------|-----|----|
| Continuous (C)             |     |    |
| Prime (P)                  | 100 | 80 |
| Standby (S)                | 110 | 88 |

| LUBRICATING SYSTEM               |          |
|----------------------------------|----------|
| Spin-on full flow lub oil filter |          |
| Wet steel sump with filler       |          |
| and dipstick                     |          |
| Total Lubrication Capacity       | 8 Liters |

# Low Oil Pressure High Water Temperature and Overspeed









12 volt Electronic Shut Off Solenoid (ESOS) energised to run
12 volt starter motor and 12 volt 65 amp alternator with DC output
Glow Plug Cold Start Aid

**ELECTRICAL EQUIPMENT** 



## **GP 100**

### Weight & Dimensions

| DIMENSION |    | OPEN | SILENT |
|-----------|----|------|--------|
| Length    | mm | 2100 | 2500   |
| Width     | mm | 815  | 1100   |
| Height    | mm | 1310 | 1400   |
| Weight    | Kg | 1103 | 1589   |

L