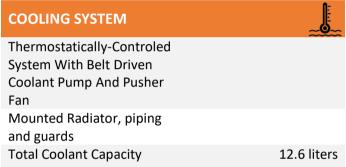

| LUBRICATING SYSTEM         |             |
|----------------------------|-------------|
| Lubricating oil sump       |             |
| Oil filters                |             |
| Total Lubrication Capacity | 16.5 Liters |