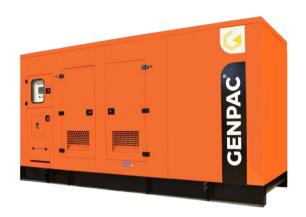

### Weight & Dimensions

| DIMENSION |    | OPEN | SILENT |
|-----------|----|------|--------|
| Length    | mm | 2380 | 3000   |
| Width     | mm | 1040 | 1200   |
| Height    | mm | 1350 | 1600   |
| Weight    | Kg | 1525 | 2165   |