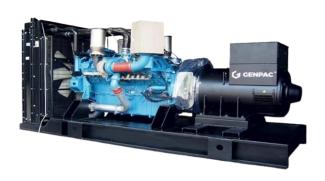

### **Engine Specifications**

| DIESEL ENGINE DATA           |                                   | H                                 |  |
|------------------------------|-----------------------------------|-----------------------------------|--|
| Engine Model                 | Perkins 1106A-70TG1               |                                   |  |
| No Of Cylinder / Arrangement | 6, In Line                        |                                   |  |
| Cycle                        | 4 Stroke                          |                                   |  |
| Aspiration                   | Turbo Charged                     |                                   |  |
| Bore X Stroke                | 105 x 135 mm                      |                                   |  |
| Displacement Total           | 7.01 liters                       |                                   |  |
| Compression Ratio            | 18.2:1                            |                                   |  |
| Combustion System            | Direct Injection                  |                                   |  |
| Direction Of Rotation        | Anti Clockwise Viewed On Flywheel | Anti Clockwise Viewed On Flywheel |  |
| Cooling System               | Water Cooled                      | Water Cooled                      |  |
| Air Inlate System            | Air Cleaner And Brackets          |                                   |  |
|                              | Exhaust Manifold                  |                                   |  |
|                              | Induction Manifold                |                                   |  |

| GENERATOR DATA   | -            |
|------------------|--------------|
| Manufacture      | Stamford     |
| Phase Power      | 3            |
| Voltage          | 230/400 Volt |
| Power Factor     | 0.8          |
| Coupling         | Direct       |
| Bearing Number   | 1            |
| Index Protection | 23           |
| Insulation Class | Н            |
| Exciter Type     | S Hunt       |
| Pole Number      | 4            |

## **GP 135**

| Rating<br>50 Hz (1500 RPM) | KVA | KW  |
|----------------------------|-----|-----|
| Continuous (C)             |     |     |
| Prime (P)                  | 135 | 109 |
| Standby (S)                | 150 | 120 |