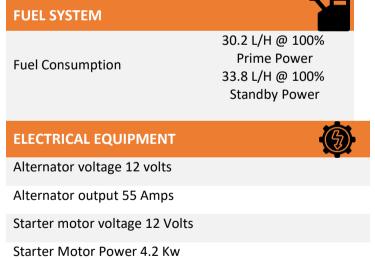

| LUBRICATING SYSTEM         |             |
|----------------------------|-------------|
| Lubricating oil sump       |             |
| Oil filters                |             |
| Total Lubrication Capacity | 16.5 Liters |

#### **SAFETY DEVICE** Low Oil Pressure High Water Temperature and Overspeed