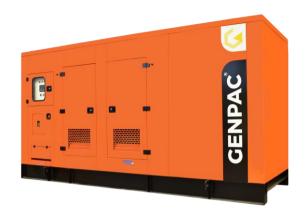

# **GP 15**

## Weight & Dimensions

| DIMENSION |    | OPEN | SILENT |
|-----------|----|------|--------|
| Length    | mm | 1120 | 1650   |
| Width     | mm | 700  | 900    |
| Height    | mm | 1100 | 1100   |
| Weight    | Kg | 497  | 721    |