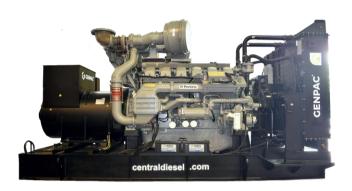

# **GP 15**

## **Engine Specifications**

| DIESEL ENGINE DATA           | H                                 |
|------------------------------|-----------------------------------|
| Engine Model                 | Perkins 403A-15G2                 |
| No Of Cylinder / Arrangement | 3, In Line                        |
| Cycle                        | 4 Stroke                          |
| Aspiration                   | Naturally Aspirated               |
| Bore X Stroke                | 84 x 90 mm                        |
| Displacement Total           | 1.5 liters                        |
| Compression Ratio            | 22.5:1                            |
| Combustion System            | Indirect Injection                |
| Direction Of Rotation        | Anti Clockwise Viewed On Flywheel |
| Cooling System               | Water Cooled                      |
| Air Intake System            | Mounted Air Filters               |

| GENERATOR DATA   | -€           |  |  |
|------------------|--------------|--|--|
| Manufacture      | Stamford     |  |  |
| Phase Power      | 3            |  |  |
| Voltage          | 230/400 Volt |  |  |
| Power Factor     | 0.8          |  |  |
| Coupling         | Direct       |  |  |
| Bearing Number   | 1            |  |  |
| Index Protection | 23           |  |  |
| Insulation Class | Н            |  |  |
| Exciter Type     | S Hunt       |  |  |
| Pole Number      | 4            |  |  |