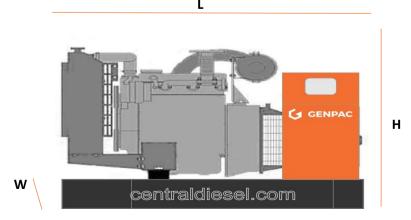

## Weight & Dimensions

| DIMENSION |    | OPEN | SILENT |
|-----------|----|------|--------|
| Length    | mm | 1120 | 1650   |
| Width     | mm | 700  | 900    |
| Height    | mm | 1100 | 1100   |
| Weight    | Kg | 497  | 721    |