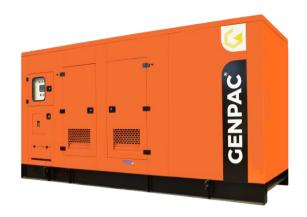

### Weight & Dimensions

| DIMENSION |    | OPEN | SILENT |
|-----------|----|------|--------|
| Length    | mm | 2550 | 3000   |
| Width     | mm | 950  | 1200   |
| Height    | mm | 1535 | 1600   |
| Weight    | Kg | 1610 | 2267   |