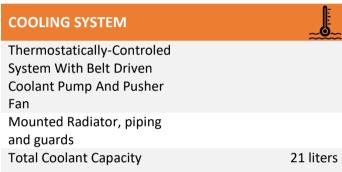

| LUBRICATING SYSTEM                      |             |
|-----------------------------------------|-------------|
| Wet steel sump with filler and dipstick |             |
| Spin-on full-flow lub oil filter        |             |
| Total Lubrication Capacity              | 16.5 Liters |