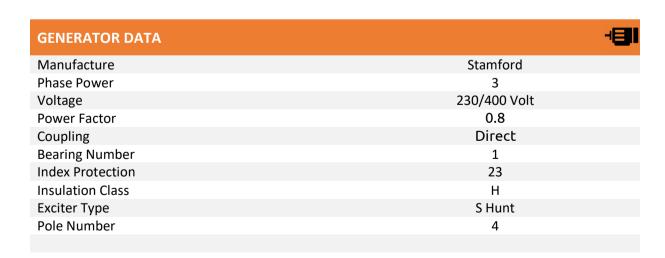

## **GP 150**

| Rating<br>50 Hz (1500 RPM) | KVA | KW  |
|----------------------------|-----|-----|
| Continuous (C)             |     |     |
| Prime (P)                  | 150 | 120 |
| Standby (S)                | 165 | 132 |