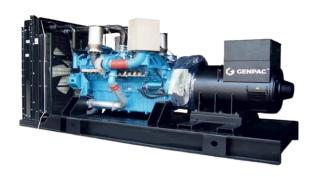

### Weight & Dimensions

| DIMENSION |    | OPEN | SILENT |
|-----------|----|------|--------|
| Length    | mm | 2550 | 3000   |
| Width     | mm | 950  | 1200   |
| Height    | mm | 1535 | 1600   |
| Weight    | Kg | 1610 | 2267   |