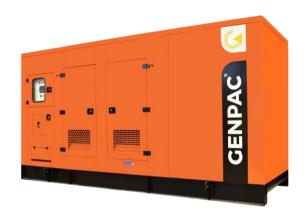

#### **GP 1650**

#### Weight & Dimensions

| DIMENSION |    | OPEN  | SILENT |
|-----------|----|-------|--------|
| Length    | mm | 5000  | 1219   |
| Width     | mm | 2185  | 2438   |
| Height    | mm | 2700  | 2896   |
| Weight    | Kg | 13120 | 18920  |