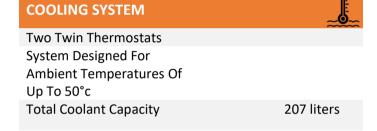

| 13:1                                      |
| Combustion System            | Direct injection                          |
| Direction Of Rotation        | Anti Clockwise Viewed On Flywheel         |
| Cooling System               | Water Cooled                              |
| Air Intake System            | Mounted Air Filters And Turbochargers     |









#### **GP 1650**

| Rating<br>50 Hz (1500 RPM) | KVA  | KW   |
|----------------------------|------|------|
| Continuous (C)             |      |      |
| Prime (P)                  | 1650 | 1320 |
| Standby (S)                | 1815 | 1452 |

# Wet Full Aluminium Sump With Filler And Dipstick Spin-on full-flow lub oil filter Total Lubrication Capacity 177 Liters

### Low Oil Pressure High Water Temperature and Overspeed





# Direct Fuel Injection System With Fuel Lift Pump Digital Governing To Iso 8528-5 Class G2 With Isochronous Capability Full Flow Spin-On Filters Fuel Consumption 370 L/H @ 100% Prime Power 405 L/H @ 100% Standby Power



## 24 Volt Starter Motor And 24 Volt Alternator With Integral Regulator And DC Output Turbine Inlet Temperature Protection Twin High Coolant Temperate Protection Switch Twin Low Oil Pressure Shutdown Switch

**ELECTRICAL EQUIPMENT** 



#### **GP 1650**

#### Weight & Dimensions

| DIMENSION |    | OPEN  | SILENT |
|-----------|----|-------|--------|
| Length    | mm | 5000  | 1219   |
| Width     | mm | 2185  | 2438   |
| Height    | mm | 2700  | 2896   |
| Weight    | Kg | 13120 | 18920  |

L