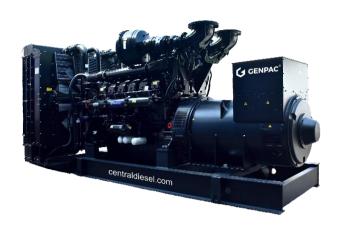

#### **GP 1650**

#### **GP 1650**

| Rating<br>50 Hz (1500 RPM) | KVA  | KW   |
|----------------------------|------|------|
| Continuous (C)             |      |      |
| Prime (P)                  | 1650 | 1320 |
| Standby (S)                | 1815 | 1452 |