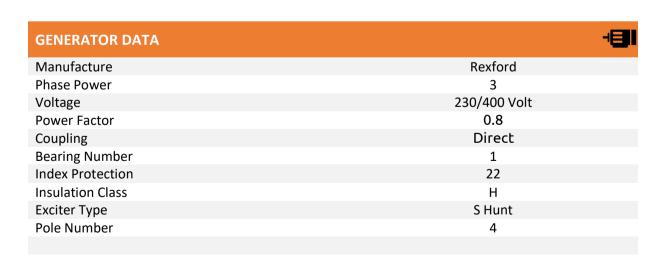

TAG3A                      |
| No Of Cylinder / Arrangement | 12 , V                                    |
| Cycle                        | 4 Stroke                                  |
| Aspiration                   | Turbocharged And Air To Air Charge Cooled |
| Bore X Stroke                | 160 x 190 mm                              |
| Displacement Total           | 45.8 liters                               |
| Compression Ratio            | 13:1                                      |
| Combustion System            | Direct injection                          |
| Direction Of Rotation        | Anti Clockwise Viewed On Flywheel         |
| Cooling System               | Water Cooled                              |
| Air Intake System            | Mounted Air Filters And Turbochargers     |









#### **GP 1650**

| Rating<br>50 Hz (1500 RPM) | KVA  | KW   |
|----------------------------|------|------|
| Continuous (C)             |      |      |
| Prime (P)                  | 1650 | 1320 |
| Standby (S)                | 1815 | 1452 |

# Wet Full Aluminium Sump With Filler And Dipstick Spin-on full-flow lub oil filter Total Lubrication Capacity 177 Liters

### Low Oil Pressure High Water Temperature and Overspeed





# Direct Fuel Injection System With Fuel Lift Pump Digital Governing To Iso 8528-5 Class G2 With Isochronous Capability Full Flow Spin-On Filters Fuel Consumption 370 L/H @ 100% Prime Power 405 L/H @ 100% Standby Power



## 24 Volt Starter Motor And 24 Volt Alternator With Integral Regulator And DC Output Turbine Inlet Temperature Protection Twin High Coolant