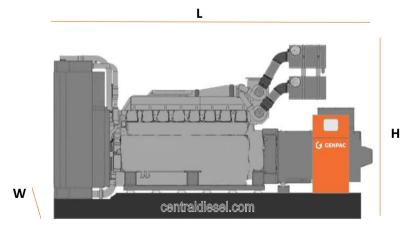

#### Weight & Dimensions

| DIMENSION |    | OPEN  | SILENT |
|-----------|----|-------|--------|
| Length    | mm | 5000  | 1219   |
| Width     | mm | 2185  | 2438   |
| Height    | mm | 2700  | 2896   |
| Weight    | Kg | 13120 | 18920  |