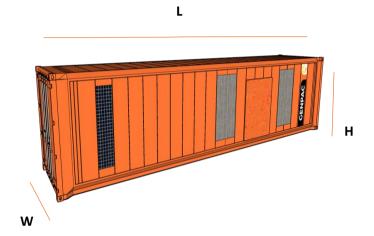

#### Weight & Dimensions

| DIMENSION |    | OPEN  | SILENT |
|-----------|----|-------|--------|
| Length    | mm | 5585  | 12192  |
| Width     | mm | 2775  | 2438   |
| Height    | mm | 3550  | 2896   |
| Weight    | Kg | 13528 | 20728  |