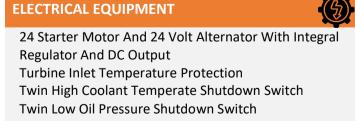

|  |  |
| Exciter Type     | S Hunt       |  |  |
| Pole Number      | 4            |  |  |
|                  |              |  |  |







#### **GP 1850**

| Rating<br>50 Hz (1500 RPM) | KVA  | KW   |
|----------------------------|------|------|
| Continuous (C)             |      |      |
| Prime (P)                  | 1850 | 1480 |
| Standby (S)                | 2035 | 1628 |

# Wet full Aluminium Sump With Filler And Dipstick Full-Flow Spin-On Oil Filters Total Lubrication Capacity 237.2 Liters

## Low Oil Pressure High Water Temperature and Overspeed





# FUEL SYSTEM Unit Fuel Injectors With Lift Pump And Hand Stop Control Electronic governor to ISO 3046 Part 4 class A1 Full Flow Spin-On Filters Fuel Consumption 383 L/H @ 100% Prime Power 424 L/H @ 100% Standby Power







### GP 1850

#### Weight & Dimensions

| DIMENSION |    | OPEN  | SILENT |
|-----------|----|-------|--------|
| Length    | mm | 5585  | 12192  |
| Width     | mm | 2775  | 2438   |
| Height    | mm | 3550  | 2896   |
| Weight    | Kg | 13528 | 20728  |