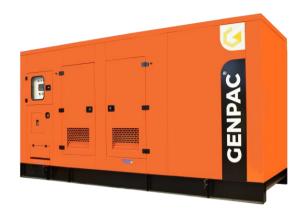

#### Weight & Dimensions

| DIMENSION |    | OPEN  | SILENT |
|-----------|----|-------|--------|
| Length    | mm | 5585  | 12192  |
| Width     | mm | 2775  | 2438   |
| Height    | mm | 3550  | 2896   |
| Weight    | Kg | 13528 | 20728  |