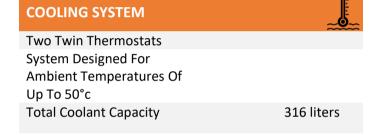

#### **Engine Specifications**

| DIESEL ENGINE DATA           | HŌI                                       |
|------------------------------|-------------------------------------------|
| Engine Model                 | Perkins 4016-TAG1A                        |
| No Of Cylinder / Arrangement | 16 , V Form                               |
| Cycle                        | 4 Stroke                                  |
| Aspiration                   | Turbocharged And Air To Air Charge Cooled |
| Bore X Stroke                | 160 x 190 mm                              |
| Displacement Total           | 61.123 liters                             |
| Compression Ratio            | 13.6:1                                    |
| Combustion System            | Direct injection                          |
| Direction Of Rotation        | Anti Clockwise Viewed On Flywheel         |
| Cooling System               | Water Cooled                              |
| Air Intake System            | Mounted Air Filters And Turbochargers     |