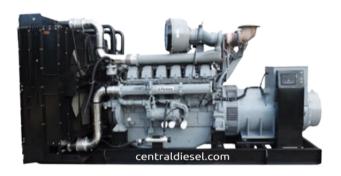

#### **Engine Specifications**

| DIESEL ENGINE DATA           | HŌI                                       |
|------------------------------|-------------------------------------------|
| Engine Model                 | Perkins 4016-TAG1A                        |
| No Of Cylinder / Arrangement | 16 , V Form                               |
| Cycle                        | 4 Stroke                                  |
| Aspiration                   | Turbocharged And Air To Air Charge Cooled |
| Bore X Stroke                | 160 x 190 mm                              |
| Displacement Total           | 61.123 liters                             |
| Compression Ratio            | 13.6:1                                    |
| Combustion System            | Direct injection                          |
| Direction Of Rotation        | Anti Clockwise Viewed On Flywheel         |
| Cooling System               | Water Cooled                              |
| Air Intake System            | Mounted Air Filters And Turbochargers     |

| GENERATOR DATA   | <b>√8</b> 1  |  |  |
|------------------|--------------|--|--|
| Manufacture      | Stamford     |  |  |
| Phase Power      | 3            |  |  |
| Voltage          | 230/400 Volt |  |  |
| Power Factor     | 0.8          |  |  |
| Coupling         | Direct       |  |  |
| Bearing Number   | 1            |  |  |
| Index Protection | 23           |  |  |
| Insulation Class | Н            |  |  |
| Exciter Type     | S Hunt       |  |  |
| Pole Number      | 4            |  |  |
|                  |              |  |  |