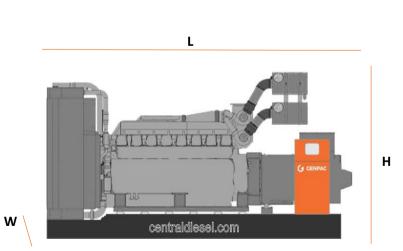

#### Weight & Dimensions

| DIMENSION |    | OPEN  | SILENT |
|-----------|----|-------|--------|
| Length    | mm | 5585  | 12192  |
| Width     | mm | 2775  | 2438   |
| Height    | mm | 3550  | 2896   |
| Weight    | Kg | 13528 | 20728  |