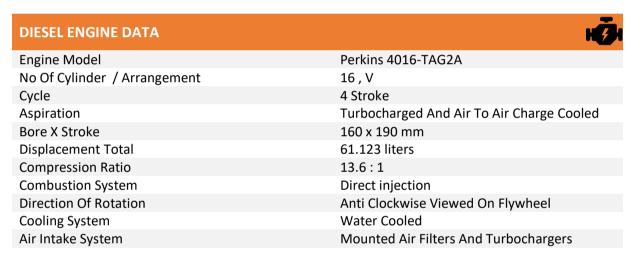

# Wet Sump With Filler And Dipstick Full-Flow Spin-On Oil Filters Engine Jacket Water/Lube Oil Temperature Stabilizer Total Lubrication Capacity 237.2 Liters

# Twin Gear Driven Circulating Pumps Two Twin Thermostats Crankshaft Pulley For Fan Drive Total Coolant Capacity 316 liters

# FUEL SYSTEM Direct Fuel Injection System With Fuel Lift Pump Digital Governing To Iso 8528-5 Class G2 With Isochronous Capability Full Flow Spin-On Filters Fuel Consumption 434 L/H @ 100% Prime Power 483 L/H @ 100% Standby Power