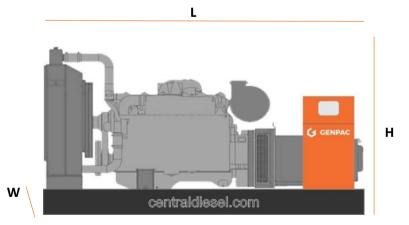

### Weight & Dimensions

| DIMENSION |    | OPEN | SILENT |
|-----------|----|------|--------|
| Length    | mm | 2550 | 3500   |
| Width     | mm | 950  | 1300   |
| Height    | mm | 1608 | 1850   |
| Weight    | Kg | 1610 | 2417   |

L