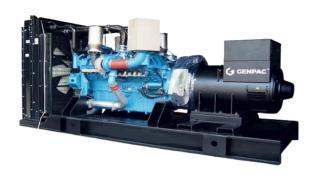

### Weight & Dimensions

| DIMENSION |    | OPEN | SILENT |
|-----------|----|------|--------|
| Length    | mm | 2550 | 3500   |
| Width     | mm | 950  | 1300   |
| Height    | mm | 1608 | 1850   |
| Weight    | Kg | 1610 | 2417   |