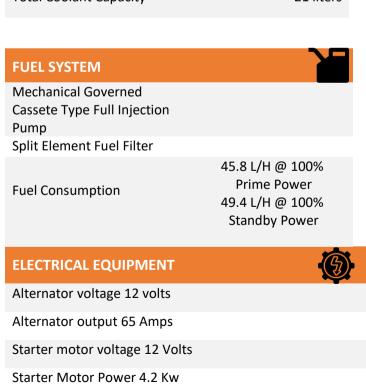

# Wet Steel Sump With Filler And Dipstick Spin-On Full-Flow Lub Oil Filter Total Lubrication Capacity 16.5 Liters