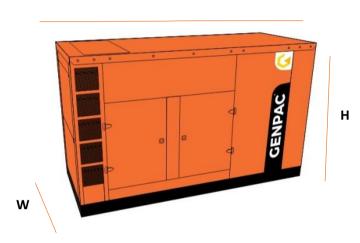

### Weight & Dimensions

| DIMENSION |    | OPEN | SILENT |
|-----------|----|------|--------|
| Length    | mm | 2550 | 3500   |
| Width     | mm | 950  | 1300   |
| Height    | mm | 1608 | 1850   |
| Weight    | Kg | 1610 | 2417   |