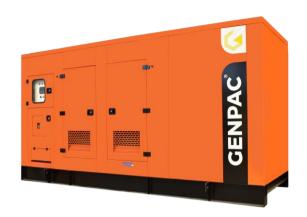

### Weight & Dimensions

| DIMENSION |    | OPEN | SILENT |
|-----------|----|------|--------|
| Length    | mm | 2550 | 3500   |
| Width     | mm | 950  | 1300   |
| Height    | mm | 1608 | 1850   |
| Weight    | Kg | 1610 | 2417   |