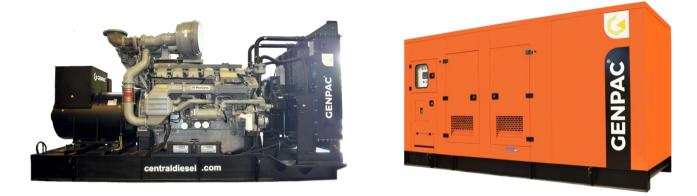

# **GP 20**

| Rating<br>50 Hz (1500 RPM) | KVA | KW |
|----------------------------|-----|----|
| Continuous (C)             |     |    |
| Prime (P)                  | 20  | 16 |
| Standby (S)                | 22  | 18 |