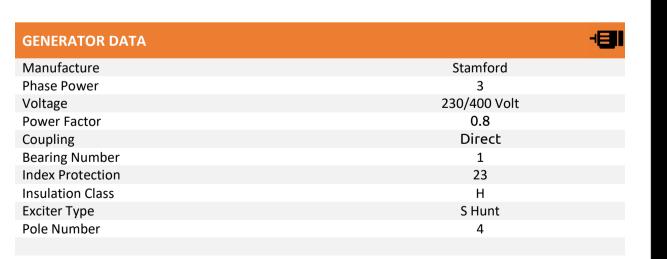

## ELECTRICAL EQUIPMENT

12 volt Electronic Shut Off Solenoid (ESOS) energised to run

12 volt starter motor and 12 volt 15 amp alternator with DC output

Glow plug cold start aid and heater/starter switch Oil pressure and coolant temperature switches