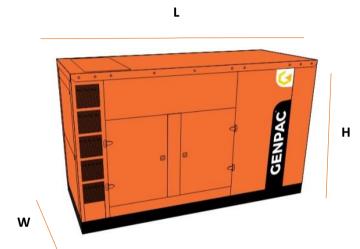

# Weight & Dimensions

| DIMENSION |    | OPEN | SILENT |
|-----------|----|------|--------|
| Length    | mm | 1450 | 1800   |
| Width     | mm | 700  | 900    |
| Height    | mm | 1050 | 1100   |
| Weight    | Kg | 553  | 839    |