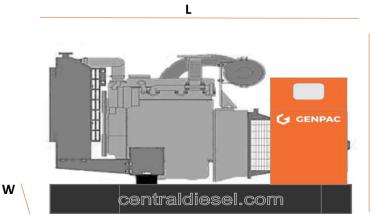

# Weight & Dimensions

| DIMENSION |    | OPEN | SILENT |
|-----------|----|------|--------|
| Length    | mm | 1450 | 1800   |
| Width     | mm | 700  | 900    |
| Height    | mm | 1050 | 1100   |
| Weight    | Kg | 553  | 839    |