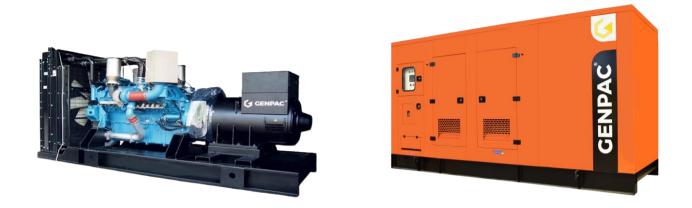

# **GP 300**

# **GP 300**

| Rating<br>50 Hz (1500 RPM) | KVA | KW  |
|----------------------------|-----|-----|
| Continuous (C)             |     |     |
| Prime (P)                  | 300 | 240 |
| Standby (S)                | 335 | 264 |