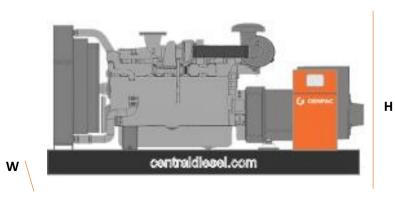

## Weight & Dimensions

| DIMENSION |    | OPEN | SILENT |
|-----------|----|------|--------|
| Length    | mm | 2750 | 4250   |
| Width     | mm | 1150 | 1300   |
| Height    | mm | 1670 | 2250   |
| Weight    | Kg | 2360 | 3210   |