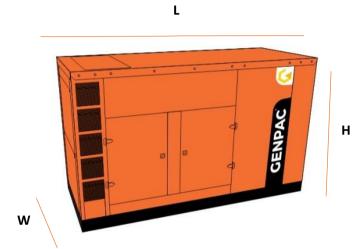

## Weight & Dimensions

| DIMENSION |    | OPEN | SILENT |
|-----------|----|------|--------|
| Length    | mm | 2750 | 4250   |
| Width     | mm | 1150 | 1300   |
| Height    | mm | 1670 | 2250   |
| Weight    | Kg | 2360 | 3210   |

L

www.centraldiesel.com