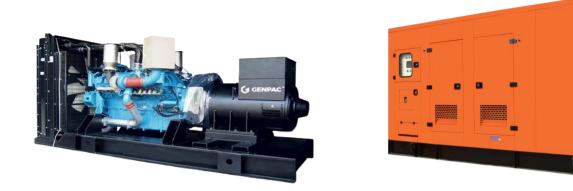

# **GP 400**

| Rating<br>50 Hz (1500 RPM) | KVA | KW  |
|----------------------------|-----|-----|
| Continuous (C)             |     |     |
| Prime (P)                  | 400 | 320 |
| Standby (S)                | 440 | 352 |

# Weight & Dimensions

| DIMENSION |    | OPEN | SILENT |
|-----------|----|------|--------|
| Length    | mm | 3235 | 4250   |
| Width     | mm | 1410 | 1500   |
| Height    | mm | 1985 | 2250   |
| Weight    | Кg | 2924 | 4466   |