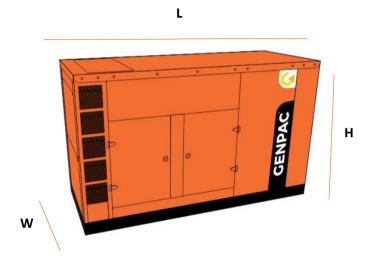

# Weight & Dimensions

| DIMENSION |    | OPEN | SILENT |
|-----------|----|------|--------|
| Length    | mm | 3235 | 4250   |
| Width     | mm | 1410 | 1500   |
| Height    | mm | 1985 | 2250   |
| Weight    | Кg | 2924 | 4466   |