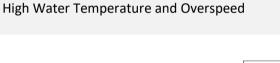

|           |
| Oil Cooler Integral With Filter |           |
| Header                          |           |
| Total Lubrication Capacity      | 40 Liters |
|                                 |           |

#### ELECTRICAL EQUIPMENT

24 volt starter motor and 24 volt 70 amp alternator with DC output

ECM mounted on engine with wiring looms and sensors

3 level engine protection system

### SAFETY DEVICE Low Oil Pressure

#### COOLING SYSTEM

| 51.4 liters |
|-------------|
|             |

#### **FUEL SYSTEM**

Mechanically Actuated Electronically Controlled Unit Fuel Injectors With Full Authority Electronic Control Replaceable 'Ecoplus' fuel filter elements with primary filter/water separator Fuel Cooler

**Fuel Consumption** 

85 L/H @ 100% Prime Power 94 L/H @ 100% Standby Power











# Weight & Dimensions

| DIMENSION |    | OPEN | SILENT |
|-----------|----|------|--------|
| Length    | mm | 3235 | 4250   |
| Width     | mm | 1410 | 1500   |
| Height    | mm | 1985 | 2250   |
| Weight    | Кg | 2924 | 4466   |









www.centraldiesel.com