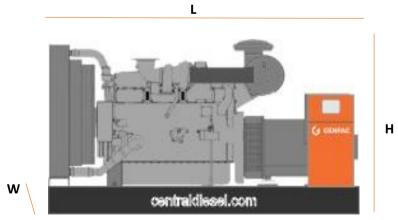

# Weight & Dimensions

| DIMENSION |    | OPEN | SILENT |
|-----------|----|------|--------|
| Length    | mm | 3235 | 4250   |
| Width     | mm | 1410 | 1500   |
| Height    | mm | 1985 | 2250   |
| Weight    | Кg | 2924 | 4466   |