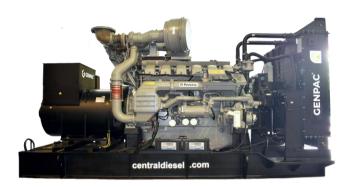

#### **Engine Specifications**

| DIESEL ENGINE DATA           | HŌI                               |
|------------------------------|-----------------------------------|
| Engine Model                 | Perkins 1103A-33TG1               |
| No Of Cylinder / Arrangement | 3, In Line                        |
| Cycle                        | 4 Stroke                          |
| Aspiration                   | Turbo Charged                     |
| Bore X Stroke                | 105 x 127 mm                      |
| Displacement Total           | 3.3 liters                        |
| Compression Ratio            | 17.25 : 1                         |
| Combustion System            | Direct Injection                  |
| Direction Of Rotation        | Anti Clockwise Viewed On Flywheel |
| Cooling System               | Water Cooled                      |
| Air Intake System            | Mounted Air Filters               |

#### **LUBRICATING SYSTEM** Spin-on full flow lub oil filter Wet steel sump with filler and dipstick **Total Lubrication Capacity** 7.9 Liters

#### **SAFETY DEVICE** Low Oil Pressure High Water Temperature and Overspeed

Mechanically Governed Cassette Type Fuel Injection Pump Split element fuel filter 10.7 L/H @ 100% Prime Power **Fuel Consumption** 