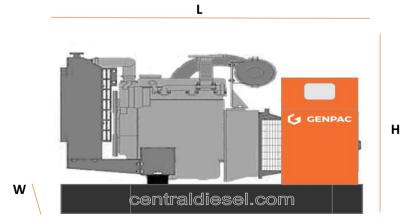

### Weight & Dimensions

| DIMENSION |    | OPEN | SILENT |
|-----------|----|------|--------|
| Length    | mm | 1740 | 2250   |
| Width     | mm | 880  | 1100   |
| Height    | mm | 1245 | 1300   |
| Weight    | Kg | 946  | 1306   |