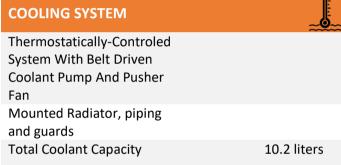

Compression Ratio            | 17.25 : 1                         |
| Combustion System            | Direct Injection                  |
| Direction Of Rotation        | Anti Clockwise Viewed On Flywheel |
| Cooling System               | Water Cooled                      |
| Air Intake System            | Mounted Air Filters               |









## **GP 45**

| Rating<br>50 Hz (1500 RPM) | KVA | KW |
|----------------------------|-----|----|
| Continuous (C)             |     |    |
| Prime (P)                  | 20  | 16 |
| Standby (S)                | 22  | 18 |

#### **LUBRICATING SYSTEM** Spin-on full flow lub oil filter Wet steel sump with filler and dipstick **Total Lubrication Capacity** 7.9 Liters

#### **SAFETY DEVICE** Low Oil Pressure High Water Temperature and Overspeed





Mechanically Governed Cassette Type Fuel Injection Pump Split element fuel filter 10.7 L/H @ 100% Prime Power **Fuel Consumption** 









# **GP 45**

### Weight & Dimensions

| DIMENSION |    | OPEN | SILENT |
|-----------|----|------|--------|
| Length    | mm | 1740 | 2250   |
| Width     | mm | 880  | 1100   |
| Height    | mm | 1245 | 1300   |
| Weight    | Kg | 946  | 1306   |

L