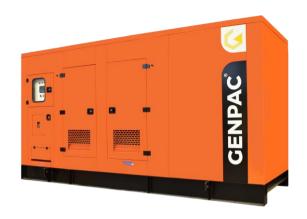

### Weight & Dimensions

| DIMENSION |    | OPEN | SILENT |
|-----------|----|------|--------|
| Length    | mm | 1740 | 2250   |
| Width     | mm | 880  | 1100   |
| Height    | mm | 1245 | 1300   |
| Weight    | Kg | 946  | 1306   |