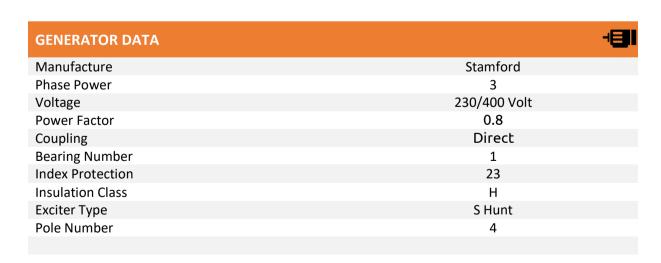

--|-----------------------------------|
| Engine Model                 | Perkins 1103A-33TG1               |
| No Of Cylinder / Arrangement | 3, In Line                        |
| Cycle                        | 4 Stroke                          |
| Aspiration                   | Turbo Charged                     |
| Bore X Stroke                | 105 x 127 mm                      |
| Displacement Total           | 3.3 liters                        |
| Compression Ratio            | 17.25 : 1                         |
| Combustion System            | Direct Injection                  |
| Direction Of Rotation        | Anti Clockwise Viewed On Flywheel |
| Cooling System               | Water Cooled                      |
| Air Intake System            | Mounted Air Filters               |









## **GP 45**

| Rating<br>50 Hz (1500 RPM) | KVA | KW |
|----------------------------|-----|----|
| Continuous (C)             |     |    |
| Prime (P)                  | 20  | 16 |
| Standby (S)                | 22  | 18 |

#### **LUBRICATING SYSTEM** Spin-on full flow lub oil filter Wet steel sump with filler and dipstick **Total Lubrication Capacity** 7.9 Liters

#### **SAFETY DEVICE** Low Oil Pressure High Water Temperature and Overspeed





Mechanically Governed Cassette Type Fuel Injection Pump Split element fuel filter 10.7 L/H @ 100% Prime Power **Fuel Consumption** 









# **GP 45**

### Weight & Dimensions

| DIMENSION |    | OPEN | SILENT |
|-----------|----|------|--------|
| Length    | mm | 1740 | 2250   |
| Width     | mm | 880  | 1100   |
| Height    | mm | 124