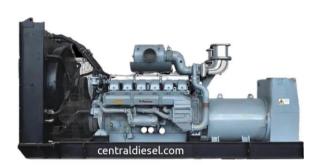

#### **Engine Specifications**

| DIESEL ENGINE DATA           | HØ                                |
|------------------------------|-----------------------------------|
| Engine Model                 | Perkins 1104A-44TG2               |
| No Of Cylinder / Arrangement | 4, In Line                        |
| Cycle                        | 4 Stroke                          |
| Aspiration                   | Turbo Charged                     |
| Bore X Stroke                | 105 x 127 mm                      |
| Displacement Total           | 4.4 liters                        |
| Compression Ratio            | 17.25 : 1                         |
| Combustion System            | Direct Injection                  |
| Direction Of Rotation        | Anti Clockwise Viewed On Flywheel |
| Cooling System               | Water Cooled                      |
| Air Intake System            | Mounted Air Filters               |

| GENERATOR DATA   | <b>-</b> ■   |
|------------------|--------------|
| Manufacture      | Stamford     |
| Phase Power      | 3            |
| Voltage          | 230/400 Volt |
| Power Factor     | 0.8          |
| Coupling         | Direct       |
| Bearing Number   | 1            |
| Index Protection | 23           |
| Insulation Class | Н            |
| Exciter Type     | S Hunt       |
| Pole Number      | 4            |