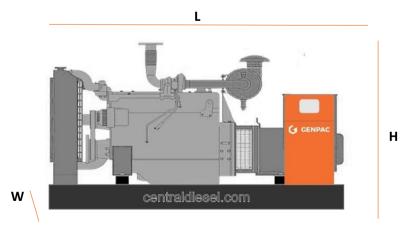

### Weight & Dimensions

| DIMENSION |    | OPEN | SILENT |
|-----------|----|------|--------|
| Length    | mm | 1900 | 2500   |
| Width     | mm | 1000 | 1100   |
| Height    | mm | 1260 | 1400   |
| Weight    | Kg | 946  | 1708   |

L