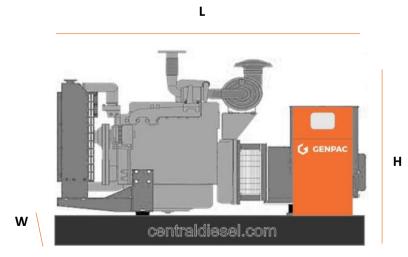

## Weight & Dimensions

| DIMENSION |    | OPEN | SILENT |
|-----------|----|------|--------|
| Length    | mm | 1800 | 2250   |
| Width     | mm | 800  | 1100   |
| Height    | mm | 1400 | 1300   |
| Weight    | Кg | 980  | 1350   |