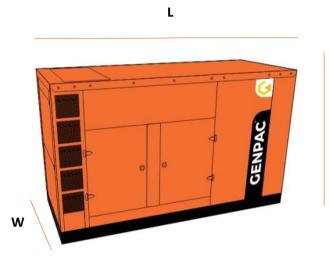

## Weight & Dimensions

| DIMENSION |    | OPEN | SILENT |
|-----------|----|------|--------|
| Length    | mm | 1800 | 2250   |
| Width     | mm | 800  | 1100   |
| Height    | mm | 1400 | 1300   |
| Weight    | Кg | 980  | 1350   |