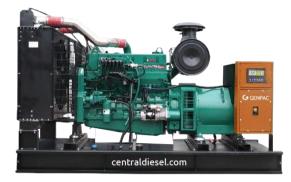

# **GC 27**

| Rating<br>50 Hz (1500 RPM) | KVA | KW |
|----------------------------|-----|----|
| Continuous (C)             |     |    |
| Prime (P)                  | 30  | 24 |
| Standby (S)                | 33  | 27 |