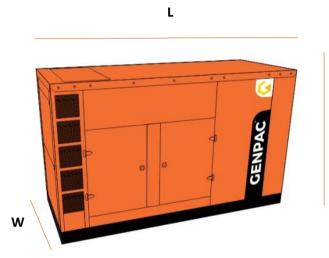

# Weight & Dimensions

| DIMENSION |    | OPEN | SILENT |
|-----------|----|------|--------|
| Length    | mm | 1800 | 2250   |
| Width     | mm | 800  | 1100   |
| Height    | mm | 1400 | 1300   |
| Weight    | Kg | 980  | 1350   |