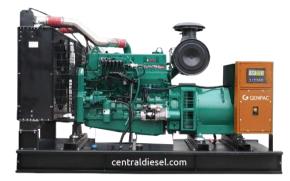

## CUMMINS 4BT3.9 G1 4 , in Line 4 Stroke Turbocharged And Aftercooled 102 X 120 mm 3.9 liters 17.3 : 1 Direct injection Anti Clockwise Viewed From Flywheel Water Cooled Mounted Air Filters

#### -8 **GENERATOR DATA** Manufacture Stamford **Phase Power** 3 Voltage 230/400 Volt **Power Factor** 0.8 Direct Coupling Bearing Number 1 23 **Index Protection Insulation Class** Н S Hunt Exciter Type **Pole Number** 4