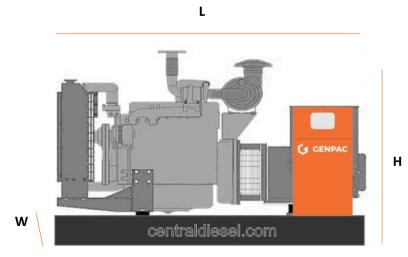

# Weight & Dimensions

| DIMENSION |    | OPEN | SILENT |
|-----------|----|------|--------|
| Length    | mm | 1800 | 2250   |
| Width     | mm | 800  | 1100   |
| Height    | mm | 1400 | 1300   |
| Weight    | Kg | 980  | 1350   |