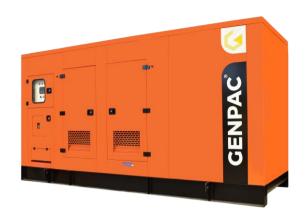

## Weight & Dimensions

| DIMENSION |    | OPEN | SILENT |
|-----------|----|------|--------|
| Length    | mm | 1900 | 2250   |
| Width     | mm | 840  | 1100   |
| Height    | mm | 1340 | 1300   |
| Weight    | Kg | 1070 | 1350   |