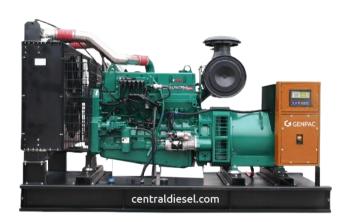

## **Engine Specifications**

| DIESEL ENGINE DATA           | HÖ                                  |
|------------------------------|-------------------------------------|
| Engine Model                 | CUMMINS 4BTA3.9 G2                  |
| No Of Cylinder / Arrangement | 4 , in Line                         |
| Cycle                        | 4 Stroke                            |
| Aspiration                   | Turbocharged And Aftercooled        |
| Bore X Stroke                | 102 X 120 mm                        |
| Displacement Total           | 3.9 liters                          |
| Compression Ratio            | 17.3:1                              |
| Combustion System            | Direct injection                    |
| Direction Of Rotation        | Anti Clockwise Viewed From Flywheel |
| Cooling System               | Water Cooled                        |
| Air Intake System            | Mounted Air Filters                 |

## Weight & Dimensions

| DIMENSION |    | OPEN | SILENT |
|-----------|----|------|--------|
| Length    | mm | 1900 | 2250   |
| Width     | mm | 840  | 1100   |
| Height    | mm | 1340 | 1300   |
| Weight    | Kg | 1070 | 1350   |