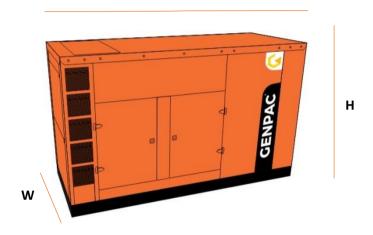

## Weight & Dimensions

| DIMENSION |    | OPEN | SILENT |
|-----------|----|------|--------|
| Length    | mm | 3600 | 5000   |
| Width     | mm | 1550 | 1800   |
| Height    | mm | 2100 | 2250   |
| Weight    | Kg |      | 5300   |