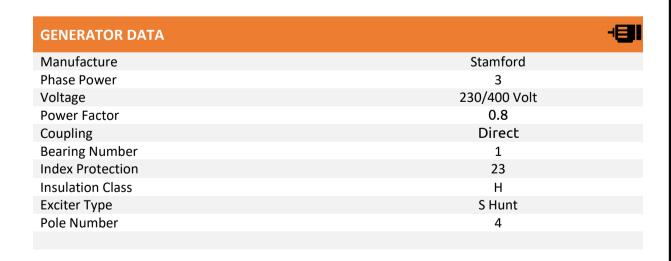

## Cranking Motor (Heavy Duty, Positive Engagement) 12 / 24V

Battery Charging System, Negative Ground 40A

**ELECTRICAL EQUIPMENT** 