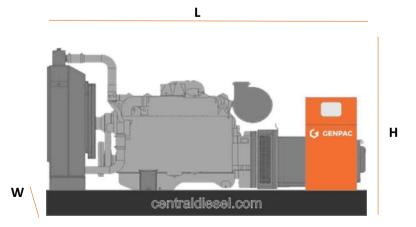

## Weight & Dimensions

| DIMENSION |    | OPEN | SILENT |
|-----------|----|------|--------|
| Length    | mm | 3600 | 5000   |
| Width     | mm | 1550 | 1800   |
| Height    | mm | 2100 | 2250   |
| Weight    | Kg |      | 5300   |