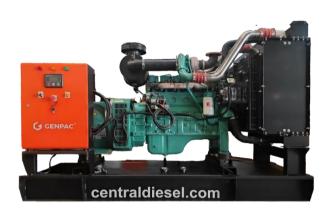

### **Engine Specifications**

| DIESEL ENGINE DATA           | HØ                                  |
|------------------------------|-------------------------------------|
| Engine Model                 | CUMMINS KTAA19-G6A                  |
| No Of Cylinder / Arrangement | 6 , in Line                         |
| Cycle                        | 4 Stroke                            |
| Aspiration                   | Turbocharged And Charge Air Cooled  |
| Bore X Stroke                | 159 X 159 mm                        |
| Displacement Total           | 18.9 liters                         |
| Compression Ratio            | 13.9:1                              |
| Combustion System            | Direct injection                    |
| Direction Of Rotation        | Anti Clockwise Viewed From Flywheel |
| Cooling System               | Water Cooled                        |
| Air Intake System            | Mounted Air Filters                 |