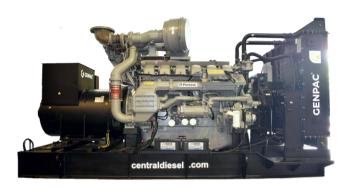

## **Engine Specifications**

| DIESEL ENGINE DATA           | HØI                                 |
|------------------------------|-------------------------------------|
| Engine Model                 | CUMMINS 6BTAA5.9-G2                 |
| No Of Cylinder / Arrangement | 6 , in Line                         |
| Cycle                        | 4 Stroke                            |
| Aspiration                   | Turbocharged And Charge Air Cooled  |
| Bore X Stroke                | 102 X 120 mm                        |
| Displacement Total           | 5.9 liters                          |
| Compression Ratio            | 17:1                                |
| Combustion System            | Direct injection                    |
| Direction Of Rotation        | Anti Clockwise Viewed From Flywheel |
| Cooling System               | Water Cooled                        |
| Air Intake System            | Mounted Air Filters                 |

## GC 125

| Rating<br>50 Hz (1500 RPM) | KVA | KW  |
|----------------------------|-----|-----|
| Continuous (C)             |     |     |
| Prime (P)                  | 125 | 100 |
| Standby (S)                | 137 | 110 |