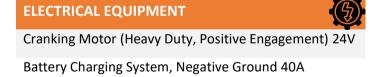

| FUEL SYSTEM      |                                                                |
|------------------|----------------------------------------------------------------|
| BYC PB / GAC     | 24V                                                            |
| Fuel Consumption | 30 L/H @ 100%<br>Prime Power<br>34 L/H @ 100%<br>Standby Power |

| 24V           |
|---------------|
|               |
| 30 L/H @ 100% |
| Prime Power   |
| 34 L/H @ 100% |
| Standby Power |
|               |
|               |