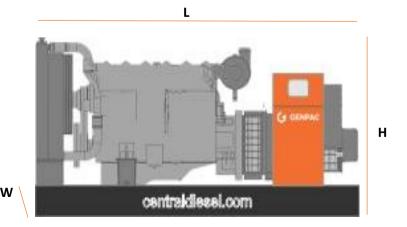

## Weight & Dimensions

| DIMENSION |    | OPEN | SILENT |
|-----------|----|------|--------|
| Length    | mm | 2400 | 3000   |
| Width     | mm | 1050 | 1200   |
| Height    | mm | 1550 | 1600   |
| Weight    | Kg | 1670 | 2290   |

L