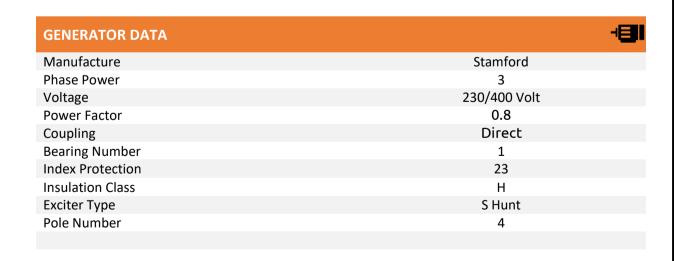

----------------|
| Engine Model                 | CUMMINS 6BTAA5.9-G2                 |
| No Of Cylinder / Arrangement | 6 , in Line                         |
| Cycle                        | 4 Stroke                            |
| Aspiration                   | Turbocharged And Charge Air Cooled  |
| Bore X Stroke                | 102 X 120 mm                        |
| Displacement Total           | 5.9 liters                          |
| Compression Ratio            | 17:1                                |
| Combustion System            | Direct injection                    |
| Direction Of Rotation        | Anti Clockwise Viewed From Flywheel |
| Cooling System               | Water Cooled                        |
| Air Intake System            | Mounted Air Filters                 |









## GC 125

| Rating<br>50 Hz (1500 RPM) | KVA | KW  |
|----------------------------|-----|-----|
| Continuous (C)             |     |     |
| Prime (P)                  | 125 | 100 |
| Standby (S)                | 137 | 110 |

| LUBRICATING SYSTEM         |             |
|----------------------------|-------------|
| Maximum Oil Temperature    | 121 °C      |
| Total Lubrication Capacity | 16.4 Liters |

| SAFETY DEVICE                        |  |
|--------------------------------------|--|
| Low Oil Pressure                     |  |
| High Water Temperature and Overspeed |  |

| COOLING SYSTEM                       |            |
|--------------------------------------|------------|
| Total Coolant Capacity (Engine only) | 9.9 liters |
| Maximum Top Tank Temp                | 100