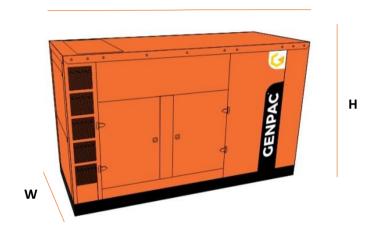

## Weight & Dimensions

| DIMENSION |    | OPEN | SILENT |
|-----------|----|------|--------|
| Length    | mm | 2400 | 3000   |
| Width     | mm | 1050 | 1200   |
| Height    | mm | 1550 | 1600   |
| Weight    | Kg | 1670 | 2290   |