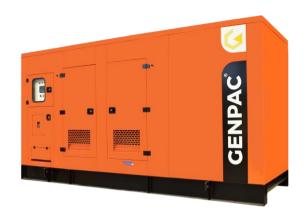

## Weight & Dimensions

| DIMENSION |    | OPEN | SILENT |
|-----------|----|------|--------|
| Length    | mm | 2400 | 3000   |
| Width     | mm | 1050 | 1200   |
| Height    | mm | 1550 | 1600   |
| Weight    | Kg | 1670 | 2290   |