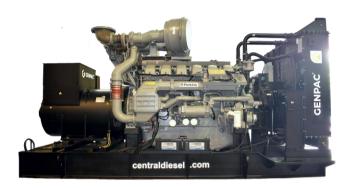

#### **Engine Specifications**

| DIESEL ENGINE DATA           | HØI                                 |
|------------------------------|-------------------------------------|
| Engine Model                 | CUMMINS 6BTAA5.9-G12                |
| No Of Cylinder / Arrangement | 6 , in Line                         |
| Cycle                        | 4 Stroke                            |
| Aspiration                   | Turbocharged And After Cooled       |
| Bore X Stroke                | 102 X 120 mm                        |
| Displacement Total           | 5.9 liters                          |
| Compression Ratio            | 17.3:1                              |
| Combustion System            | Direct injection                    |
| Direction Of Rotation        | Anti Clockwise Viewed From Flywheel |
| Cooling System               | Water Cooled                        |
| Air Intake System            | Mounted Air Filters                 |

| GENERATOR DATA   | <b>-</b> E   |
|------------------|--------------|
| Manufacture      | Stamford     |
| Phase Power      | 3            |
| Voltage          | 230/400 Volt |
| Power Factor     | 0.8          |
| Coupling         | Direct       |
| Bearing Number   | 1            |
| Index Protection | 23           |
| Insulation Class | Н            |
| Exciter Type     | S Hunt       |
| Pole Number      | 4            |