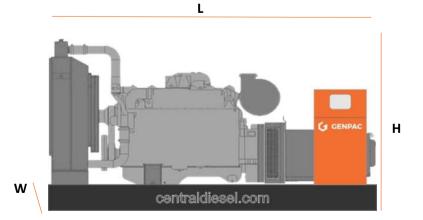

### Weight & Dimensions

| DIMENSION |    | OPEN | SILENT |
|-----------|----|------|--------|
| Length    | mm | 2400 | 3250   |
| Width     | mm | 985  | 1200   |
| Height    | mm | 1590 | 1600   |
| Weight    | Kg | 1500 | 2290   |