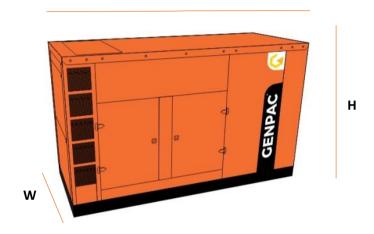

### Weight & Dimensions

| DIMENSION |    | OPEN | SILENT |
|-----------|----|------|--------|
| Length    | mm | 2400 | 3250   |
| Width     | mm | 985  | 1200   |
| Height    | mm | 1590 | 1600   |
| Weight    | Kg | 1500 | 2290   |