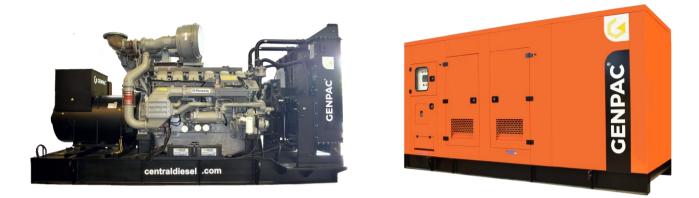

# **GC 200**

# **GC 200**

| Rating<br>50 Hz (1500 RPM) | KVA | KW  |
|----------------------------|-----|-----|
| Continuous (C)             |     |     |
| Prime (P)                  | 200 | 160 |
| Standby (S)                | 220 | 176 |