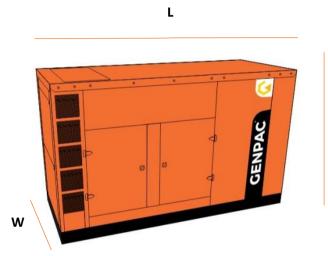

## Weight & Dimensions

| DIMENSION |    | OPEN | SILENT |
|-----------|----|------|--------|
| Length    | mm | 2600 | 3500   |
| Width     | mm | 1050 | 1300   |
| Height    | mm | 1650 | 1800   |
| Weight    | Kg | 1700 | 2592   |