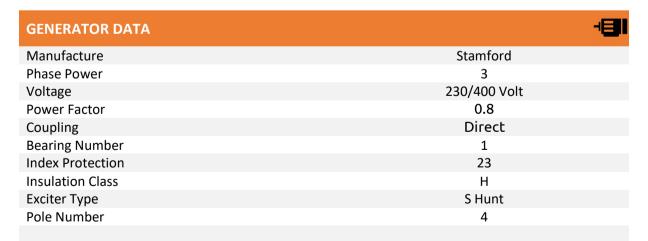

**SAFETY DEVICE** 

Low Oil Pressure

High Water Temperature and Overspeed

| LUBRICATING SYSTEM         |             |
|----------------------------|-------------|
| Maximum Oil Temperature    | 121 °C      |
| Total Lubrication Capacity | 23.8 Liters |

| COOLING SYSTEM         |             |
|------------------------|-------------|
| Total Coolant Capacity | 12.3 liters |
| (Engine only)          |             |
| Maximum Top Tank Temp  | 104 °C      |
| Standard Thermostat    | 82-95 °C    |
| (Modulating) Range     |             |

#### **ELECTRICAL EQUIPMENT**

Cranking Motor (Heavy Duty, Positive Engagement) 12 / 24V Battery Charging System, Negative Ground 64 / 404

Battery Charging System, Negative Ground 64 / 40A