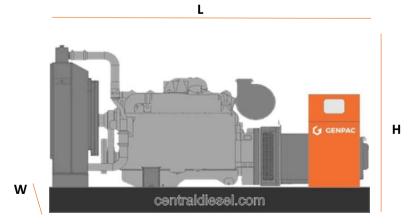

## Weight & Dimensions

| DIMENSION |    | OPEN | SILENT |
|-----------|----|------|--------|
| Length    | mm | 2600 | 3500   |
| Width     | mm | 1050 | 1300   |
| Height    | mm | 1650 | 1800   |
| Weight    | Kg | 1700 | 2592   |