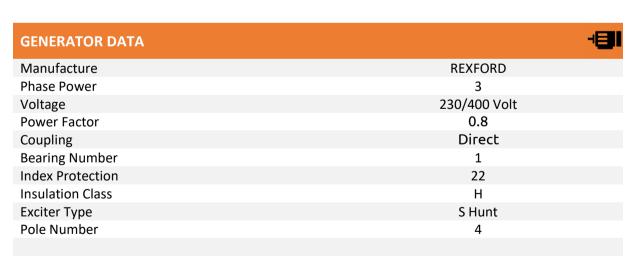

#### **Engine Specifications**











## **GV 380**

| Rating<br>50 Hz (1500 RPM) | KVA | KW  |
|----------------------------|-----|-----|
| Continuous (C)             |     |     |
| Prime (P)                  | 380 | 304 |
| Standby (S)                | 418 | 334 |

# Wet Oil Dipstick Full Flow Oil Filter Of Spin On Type By Pass Oil Filler Of Spin On Type Oil Cooler, Side Mounted Low Noise Oil Sump Total Lubrication Capacity 36 Liters



| Total coolant capacity                       | 24 Liters                                                            |
|----------------------------------------------|----------------------------------------------------------------------|
| FUEL SYSTEM                                  |                                                                      |
| Washable Fuel Prefilter