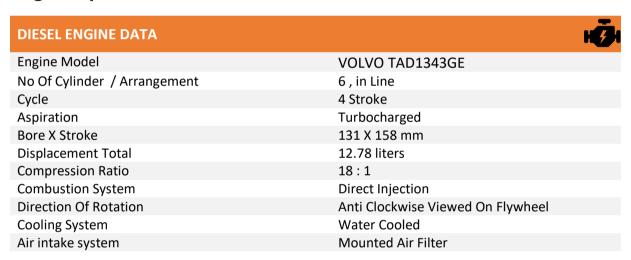

#### **Engine Specifications**

# Wet Oil Dipstick Full Flow Oil Filter Of Spin On Type By Pass Oil Filler Of Spin On Type Oil Cooler, Side Mounted Low Noise Oil Sump Total Lubrication Capacity 36 Liters

| Total coolant capacity                       | 24 Liters                                                            |
|----------------------------------------------|----------------------------------------------------------------------|
| FUEL SYSTEM                                  |                                                                      |
| Washable Fuel Prefilter With Water Separator |                                                                      |
| Rotary Low-Pressure Fuel<br>Pump             |                                                                      |
| Fuel Filter Of Disposable<br>Type            |                                                                      |
| Fuel Consumption                             | 192 g/kwh @ 100%<br>Prime Power<br>194 g/kWh @ 100%<br>Standby Power |

## ELECTRICAL EQUIPMENT Alternator 80A / 24 V

Starter Motor 7.0kw, 24 V

#### **SAFETY DEVICE**

Low Oil Pressure

High Water Temperature and Overspeed