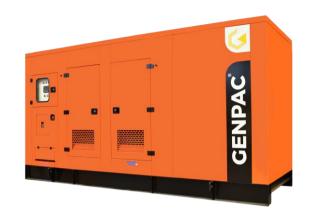

# **GV 400**

## Weight & Dimensions

| DIMENSION |    | OPEN | SILENT |
|-----------|----|------|--------|
| Length    | mm | 3250 | 4350   |
| Width     | mm | 1230 | 1500   |
| Height    | mm | 1800 | 2260   |
| Weight    | Kg | 3878 | 5122   |