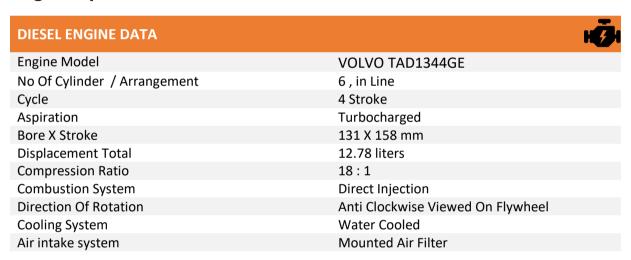

### **Engine Specifications**

| LUBRICATING SYSTEM                                                  |           |
|---------------------------------------------------------------------|-----------|
| Full Flow Oil Cooler                                                |           |
| Full Flow Disposable Spin On Oil Filter, For Extra High Filteration |           |
| Total Lubrication Capacity                                          | 36 Liters |

| COOLING SYSTEM         |                    |
|------------------------|--------------------|
| Standart Thermostat    | 82-92°C            |
| (Modulating) Range     |                    |
| Maximum Top Tank Temp. | 104 <sup>0</sup> C |
| Total Coolant Capacity | 20 Liters          |
| (Engine Only)          | 20 Liters          |

| ELECTRICAL EQUIPMENT  | <b>®</b> |
|-----------------------|----------|
| Alternator 80A / 24 V | -        |

#### **SAFETY DEVICE**

 $\wedge$ 

Low Oil Pressure High Water Temperature and Overspeed