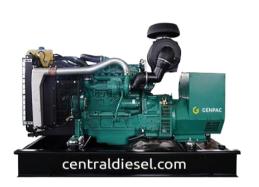

# **GV 400**

## Weight & Dimensions

| DIMENSION |    | OPEN | SILENT |
|-----------|----|------|--------|
| Length    | mm | 3250 | 4350   |
| Width     | mm | 1230 | 1500   |
| Height    | mm | 1800 | 2260   |
| Weight    | Kg | 3878 | 5122   |