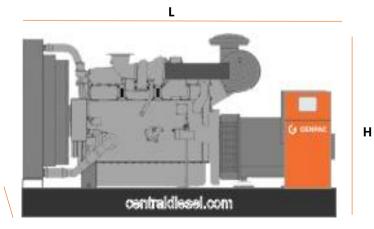

## Weight & Dimensions

| DIMENSION |    | OPEN | SILENT |
|-----------|----|------|--------|
| Length    | mm | 3250 | 4350   |
| Width     | mm | 1230 | 1500   |
| Height    | mm | 1800 | 2260   |
| Weight    | Kg | 3878 | 5122   |

L

www.centraldiesel.com