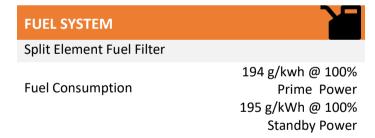

Standby (S)                | 450 | 360 |

| LUBRICATING SYSTEM                                                  |           |
|---------------------------------------------------------------------|-----------|
| Full Flow Oil Cooler                                                |           |
| Full Flow Disposable Spin On Oil Filter, For Extra High Filteration |           |
| Total Lubrication Capacity                                          | 36 Liters |

| COOLING SYSTEM         |                    |
|------------------------|--------------------|
| Standart Thermostat    | 82-92°C            |
| (Modulating) Range     |                    |
| Maximum Top Tank Temp. | 104 <sup>0</sup> C |
| Total Coolant Capacity | 20 Liters          |
| (Engine Only)          | 20 Liters          |



| ELECTRICAL EQUIPMENT  | <b>®</b> |
|-----------------------|----------|
| Alternator 80A / 24 V | -        |

#### **SAFETY DEVICE**

 $\wedge$ 

Low Oil Pressure High Water Temperature and Overspeed







# **GV 400**

## Weight & Dimensions

| DIMENSION |    | OPEN | SILENT |
|-----------|----|------|--------|
| Length    | mm | 3250 | 4350   |
| Width     | mm | 1230 | 1500   |
| Height    | mm | 1800 | 2260   |
| Weight    | Kg | 3878 | 5122   |

L









www.centraldiesel.com