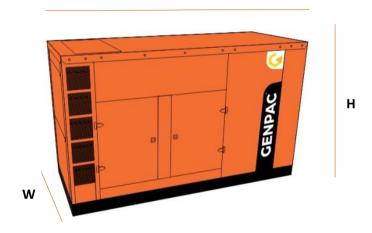

## Weight & Dimensions

| DIMENSION |    | OPEN | SILENT |
|-----------|----|------|--------|
| Length    | mm | 3250 | 4350   |
| Width     | mm | 1230 | 1500   |
| Height    | mm | 1800 | 2260   |
| Weight    | Kg | 3878 | 5122   |