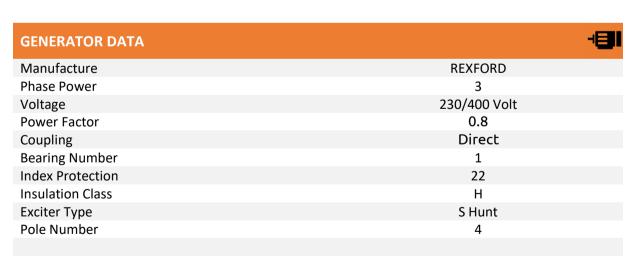

## **GV 400**

| Rating<br>50 Hz (1500 RPM) | KVA | KW  |
|----------------------------|-----|-----|
| Continuous (C)             |     |     |
| Prime (P)                  | 400 | 320 |
| Standby (S)                | 450 | 360 |