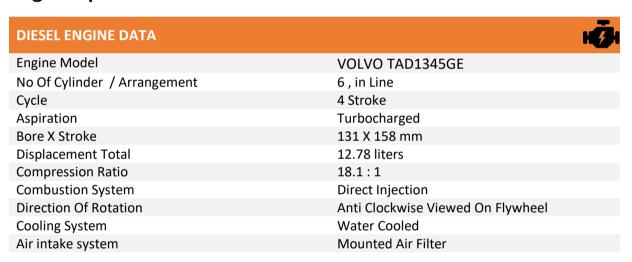

### **Engine Specifications**











## **GV 450**

| Rating<br>50 Hz (1500 RPM) | KVA | KW  |
|----------------------------|-----|-----|
| Continuous (C)             |     |     |
| Prime (P)                  | 450 | 360 |
| Standby (S)                | 495 | 396 |

| LUBRICATING SYSTEM                  |                 |
|-------------------------------------|-----------------|
| Lubrication Oil Temp In Oil<br>Sump | 130°C           |
| Oil Change Intervals                | 600 H-VSD3 Type |
| Total Lubrication Capacity          | 36 Liters       |

| Lubrication Oil Temp In Oil | 130°C           |
|-----------------------------|-----------------|
| Sump                        |                 |
| Oil Change Intervals        | 600 H-VSD3 Type |
| Total Lubrication Capacity  | 36 Liters       |
|