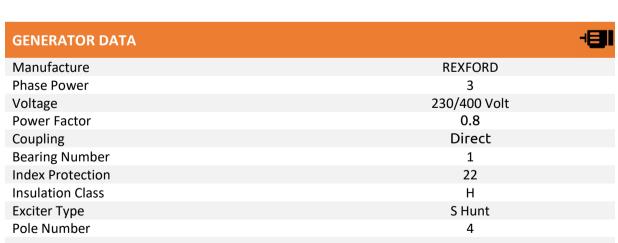

| ELECTRICAL EQUIPMENT            | <b>(3)</b>   |
|---------------------------------|--------------|
| Voltage type                    | 24V          |
| Starter motor                   | 7kw          |
| Cranking current at +20°C       | 180A         |
| Crank engine speed at 20°C      | 155 Rpm      |
| Starter motor battery capacity  | 2 x 225 Ah/A |
| Inlet manifold heater (at 20 V) | 4kw          |