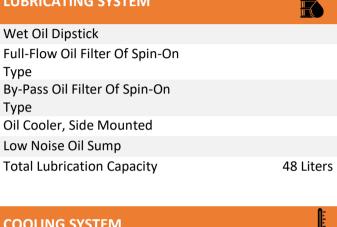

## **LUBRICATING SYSTEM** Wet Oil Dipstick Full-Flow Oil Filter Of Spin-On By-Pass Oil Filter Of Spin-On Type Oil Cooler, Side Mounted Low Noise Oil Sump

| FUEL SYSTEM                |                  |
|----------------------------|------------------|
| Mechanical Fuel Filters Of |                  |
| Disposable Type            |                  |
| Electronic Unit Injectors  |                  |
| Pre-Filter with Water      |                  |
| Separator                  |                  |
|                            | 198 g/kwh @ 100% |
| Fuel Consumption           | Prime Power      |
|                            | 198 g/kWh @ 100% |
|                            | Standby Power    |