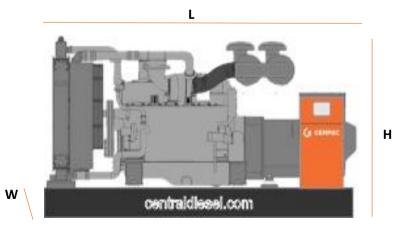

## Weight & Dimensions

| DIMENSION |    | OPEN | SILENT |
|-----------|----|------|--------|
| Length    | mm | 3250 | 4350   |
| Width     | mm | 1230 | 1600   |
| Height    | mm | 1800 | 2250   |
| Weight    | Kg | 3878 | 5122   |