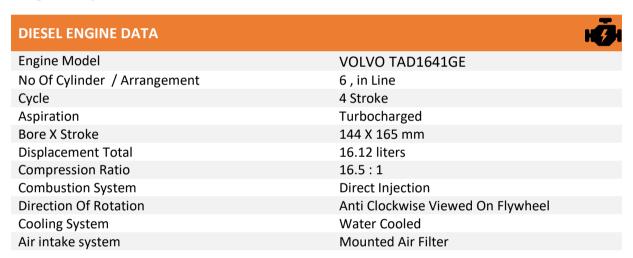

### **Engine Specifications**

## **LUBRICATING SYSTEM** Wet Oil Dipstick Full-Flow Oil Filter Of Spin-On By-Pass Oil Filter Of Spin-On Type Oil Cooler, Side Mounted Low Noise Oil Sump

| FUEL SYSTEM                |                  |
|----------------------------|------------------|
| Mechanical Fuel Filters Of |                  |
| Disposable Type            |                  |
| Electronic Unit Injectors  |                  |
| Pre-Filter with Water      |                  |
| Separator                  |                  |
|                            | 198 g/kwh @ 100% |
| Fuel Consumption           | Prime Power      |
|                            | 198 g/kWh @ 100% |
|                            | Standby Power    |

| ELECTRICAL EQUIPMENT |              |
|----------------------|--------------|
| Altenator            | 80A / 24 V   |
| Starter motor        | 7.0kw , 24 V |

#### **SAFETY DEVICE**

Low Oil Pressure High Water Temperature and Overspeed