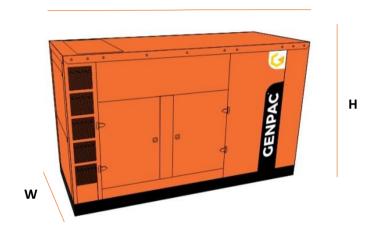

## Weight & Dimensions

| DIMENSION |    | OPEN | SILENT |
|-----------|----|------|--------|
| Length    | mm | 3250 | 4350   |
| Width     | mm | 1230 | 1600   |
| Height    | mm | 1800 | 2250   |
| Weight    | Kg | 3878 | 5122   |