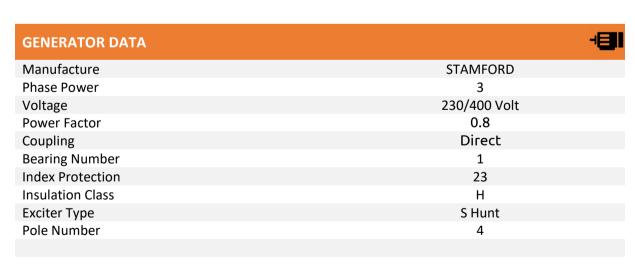

## **GV** 500

| Rating<br>50 Hz (1500 RPM) | KVA | KW  |
|----------------------------|-----|-----|
| Continuous (C)             |     |     |
| Prime (P)                  | 500 | 400 |
| Standby (S)                | 550 | 440 |