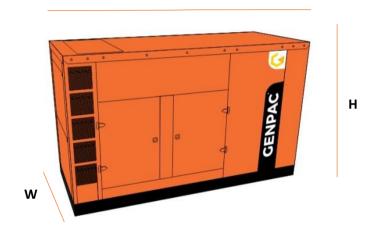

## Weight & Dimensions

| DIMENSION |    | OPEN | SILENT |
|-----------|----|------|--------|
| Length    | mm | 3250 | 5000   |
| Width     | mm | 1250 | 1600   |
| Height    | mm | 2550 | 2250   |
| Weight    | Kg | 3878 | 5122   |