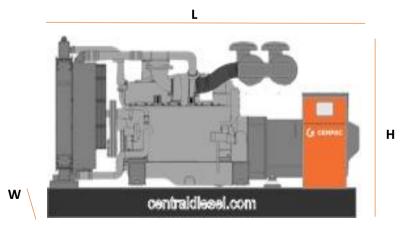

## Weight & Dimensions

| DIMENSION |    | OPEN | SILENT |
|-----------|----|------|--------|
| Length    | mm | 3250 | 5000   |
| Width     | mm | 1250 | 1600   |
| Height    | mm | 2550 | 2250   |
| Weight    | Kg | 3878 | 5122   |

L