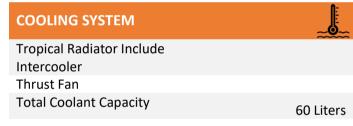

### **Engine Specifications**

| DIESEL ENGINE DATA           | HĒ                                 |
|------------------------------|------------------------------------|
| Engine Model                 | VOLVO TAD1642GE                    |
| No Of Cylinder / Arrangement | 6 , in Line                        |
| Cycle                        | 4 Stroke                           |
| Aspiration                   | Turbocharged                       |
| Bore X Stroke                | 144 X 165 mm                       |
| Displacement Total           | 16.12 liters                       |
| Compression Ratio            | 16.5:1                             |
| Combustion System            | Direct Injection                   |
| Direction Of Rotation        | Anti Clockwise Viewed On Flywheel  |
| Cooling System               | Tropical Radiator Incl Intercooler |
| Air intake system            | Mounted Air Filter                 |