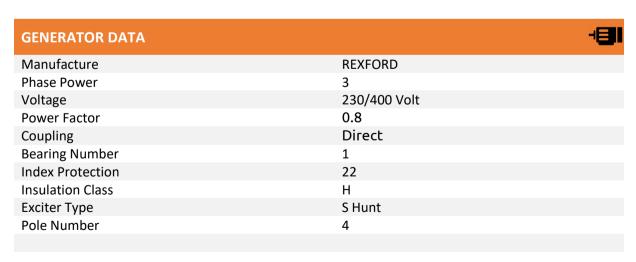

| ELECTRICAL EQUIPMENT | <b>®</b>      |
|----------------------|---------------|
| Altenator            | 80A / 24 V    |
| Starter motor        | 7.0 kw , 24 V |
|                      |               |
| SAFETY DEVICE        | lack          |
| Low Oil Pressure     |               |

High Water Temperature and Overspeed