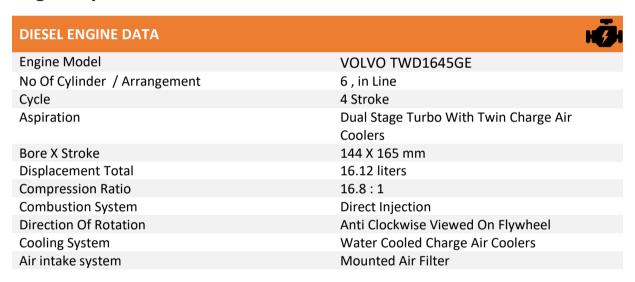

## **Engine Specifications**

| LUBRICATING SYSTEM                         |           |
|--------------------------------------------|-----------|
| Full Flow Oil Cooler                       |           |
| Full Flow Disposable Spin On<br>Oil Filter |           |
| Bypass Filter With Extra High Filtration   |           |
| Total Lubrication Capacity                 | 48 Liters |

| COOLING SYSTEM                                       |           |
|------------------------------------------------------|-----------|
| Dual Circuit                                         |           |
| Belt Driven Coolant Pumps                            |           |
| With High Degree Of                                  |           |
| Efficiency                                           |           |
| Water Cooled Charge Air                              |           |
| Coolers                                              |           |
| Total Coolant Capacity Incl. Piping, CAC Circuit, KT | 50 Liters |
|                                                      |           |

| Piping, CAC Circuit, Ki                                                      |                                                                      |
|------------------------------------------------------------------------------|----------------------------------------------------------------------|
| FUEL SYSTEM                                                                  |                                                                      |
| Electronic High Pressure Unit Injectors                                      |                                                                      |
| Fuel Prefilter With Water<br>Sparator and Water in Fuel<br>Indicator / Alarm |                                                                      |
| Fine Fuel Filter With Manual<br>Feed Pump And Fuel<br>Pressure Sensor        |                                                                      |
| Fuel Consumption                                                             | 191 g/kwh @ 100%<br>Prime Power<br>193 g/kWh @ 100%<br>Standby Power |