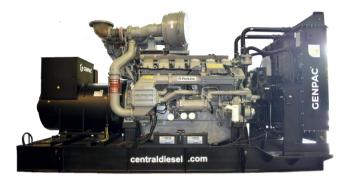

### Weight & Dimensions

| DIMENSION |    | OPEN  | SILENT |
|-----------|----|-------|--------|
| Length    | mm | 5720  | 12192  |
| Width     | mm | 2250  | 2438   |
| Height    | mm | 2660  | 2896   |
| Weight    | Kg | 11613 | 15813  |