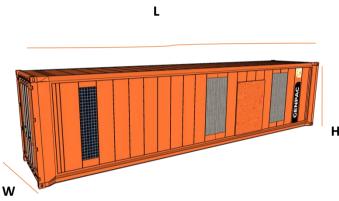

### Weight & Dimensions

| DIMENSION |    | OPEN  | SILENT |
|-----------|----|-------|--------|
| Length    | mm | 5720  | 12192  |
| Width     | mm | 2250  | 2438   |
| Height    | mm | 2660  | 2896   |
| Weight    | Kg | 11613 | 15813  |