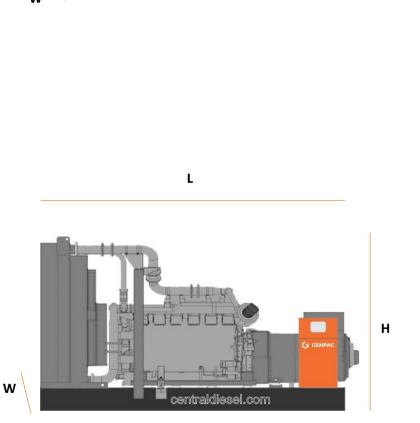

### Weight & Dimensions

| DIMENSION |    | OPEN  | SILENT |
|-----------|----|-------|--------|
| Length    | mm | 5720  | 12192  |
| Width     | mm | 2250  | 2438   |
| Height    | mm | 2660  | 2896   |
| Weight    | Kg | 11613 | 15813  |